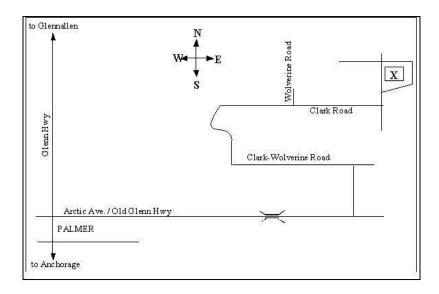

#### MAP/DIRECTIONS TO INTERACT MINISTRIES/ALASKA

#### LAZY MT – HOSPITALITY FACILITIES

Once you arrive in Palmer on the Glenn Highway, turn east (right) on **Arctic Avenue**, (there is a Fred Meyer gas station on the corner), also called the Old Glenn Highway. On Arctic Avenue/Old Glenn Highway you will go past the cemetery (on your left) and airport (on your right) at 7/10<sup>th</sup> of a mile, and then cross over the Matanuska River Bridge at 1.5 miles. At 2.4 miles you will turn left onto Clark-Wolverine Road, which is the second left after crossing the Matanuska River Bridge. (The first left is Robin Lane.) Turn left at the first T-intersection at 8/10<sup>th</sup> of a mile, turn right at the second T-intersection 1.5 miles. Continue on through the S-curves. After traveling 3 miles on Clark-Wolverine Road (after turning off from Arctic/Old Glenn) there is another intersection. Wolverine Road will turn left and Clark Road will continue straight ahead toward the mountains. Go straight ahead on Clark Road. After 1/4<sup>th</sup> mile you will see the Walter T. Phillips fire station on your left. When Clark Road comes to an end turn left onto InterAct Ministries' driveway.

You will see the InterAct Ministries sign on your right as you drive up the driveway. InterAct Ministries' Alaska Field Office is in the building to your right at the top of the hill. To find the building you will be staying in, please consult the "InterAct Ministries/Alaska-Lazy Mountain Facilities" map.